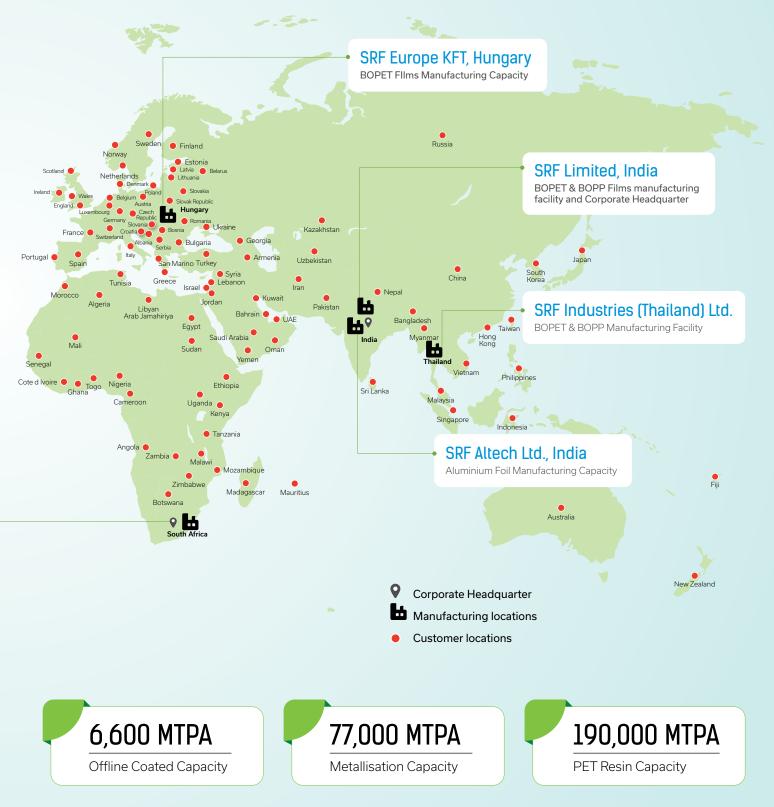

## ♀ OUR GLOBAL FOOTPRINT

MTPA: Metric Tonnes Per Annum

SRF Flexipak (South Africa) (Pty) Ltd.

USA

Guatemala 🔴

**FI** Salvador

Hondu

Chil

Costa Ri

Mexico

BOPP Films Manufacturing Capacity

Dominican Republi

Linuc

Trinidad & Tobago

Brazil

21,000 MTPA

Aluminium Foil

### **Globally Local**

8 Manufacturing Sites in 4 Countries

### MANUFACTURING CAPABILITIES

Asia

India

| Facility               | Technology Provider                                                                   | Capacity (MTPA) |
|------------------------|---------------------------------------------------------------------------------------|-----------------|
| BOPET Film             | Lindauer Dornier GmbH,<br>Germany                                                     | 113,000         |
| BOPP Film              | Brückner Group GmbH,<br>Germany                                                       | 134,000*        |
| Aluminium Foil         | Achenbach, Germany                                                                    | 21,000          |
| Metallised<br>Film     | Applied Materials Inc., Germany<br>General Vacuum Equipment Ltd.<br>(BOBST Group), UK | 36,500          |
| Offline Coated<br>Film | Kusters Calico, India/<br>Switzerland                                                 | 3,600           |

| Facility                                      | Technology Provider                                                                                                    | Capacity (MTPA) |
|-----------------------------------------------|------------------------------------------------------------------------------------------------------------------------|-----------------|
| PET Resin                                     | Aquafil Engineering GmbH,<br>Germany                                                                                   | 90,000          |
| Holography                                    | Diavy S.r.l. Machine:<br>(Diaures Group), Italy                                                                        | 1,000           |
| Metallised<br>Paper and<br>Polymeric<br>Paper | Lamination Machine:<br>Nordmeccanica S.p.A., Italy<br>Coating machine – Kohli, India<br>Metalliser: General Vacuum, UK | 5,500           |

#### Thailand

| Facility            | Technology Provider                 | Capacity (MTPA) |
|---------------------|-------------------------------------|-----------------|
| BOPET Film          | Lindauer Dornier GmbH, Germany      | 80,000          |
| BOPP Film           | Brückner Group GmbH, Germany        | 48,000          |
| Metallised Film     | Applied Materials Inc., Germany     | 20,000          |
| Offline Coated Film | Diavy S.r.I. (Diaures Group), Italy | 2,000           |
| Resin               | Aquafil Engineering GmbH, Germany   | 100,000         |

### Africa

South Africa

| Facility        | Technology Provider             | Capacity (MTPA) |
|-----------------|---------------------------------|-----------------|
| BOPP Film       | Brückner Group GmbH, Germany    | 33,000          |
| Metallised Film | Applied Materials Inc., Germany | 7,500           |

#### Hungary

| Facility        | Technology Provider             | Capacity (MTPA) |
|-----------------|---------------------------------|-----------------|
| BOPET Film      | Brückner Group GmbH, Germany    | 40,000          |
| Metallised Film | Applied Materials Inc., Germany | 7,500           |