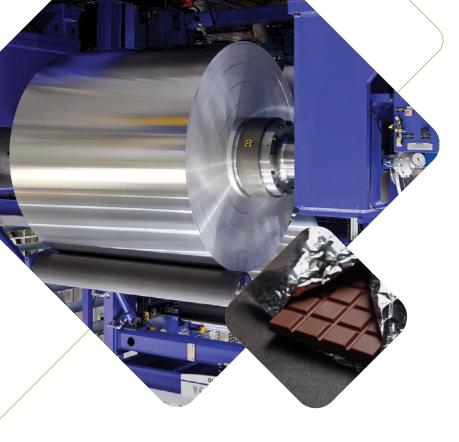

### **RAFLAR** (Aluminium Foil)

RAFLAR is the latest addition to our product offering making us a One-Stop Shop for our Customers. Equipped with state-of-the-art machinery, we offer globally benchmarked aluminium foil ranging from 5.5 Microns to 140+ Microns to our Business Partners.

### MANUFACTURING LOCATION: India

### Complying with Global Food-contact and quality certifications, RAFLAR range of products offers various features like

- » Excellent barrier
- » Excellent dead fold properties
- » Excellent formability and structure stability
- » Enhance hygiene, safety and product security
- » Excellent heat performance
- » Customised and precise performance