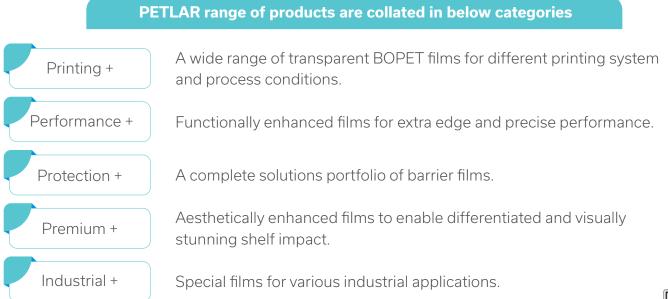

### PETLAR (BOPET Film)

PETLAR represents our journey from a small supplier in 1994 to a globally recognised partner of preference today. It brings together state-of-the-art film stretching & surface modification technologies with our unprecedented depth of technical expertise in manufacturing films from **08 to 188 Microns.** 

A diverse range of products including chemical, metallised, holographic and specialty grades such as Alox and offline coated films are available under the ambit of the BOPET films brand, PETLAR™.

Please refer to catalogue of PETLAR range of products for more details