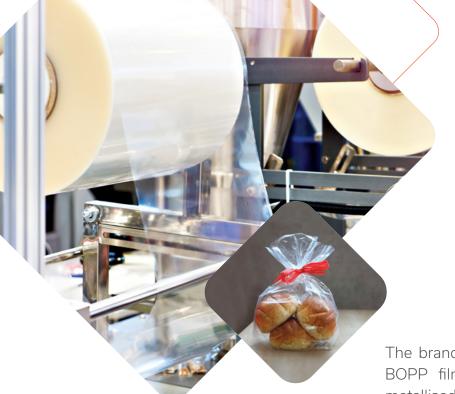

### **OPLAR** (BOPP Film)

OPLAR brings an exciting range of BOPP films from 08 to 75 Microns for our Customers. Within a short span of 10 years, OPLAR has become a preferred choice for Customers across various geographies.

The brand OPLAR<sup>™</sup> includes various grades of BOPP films including non-sealable, sealable, metallised, matte finish, pearlised white, and a range of Alox and offline coated films.

### MANUFACTURING LOCATIONS: India, Thailand & South Africa