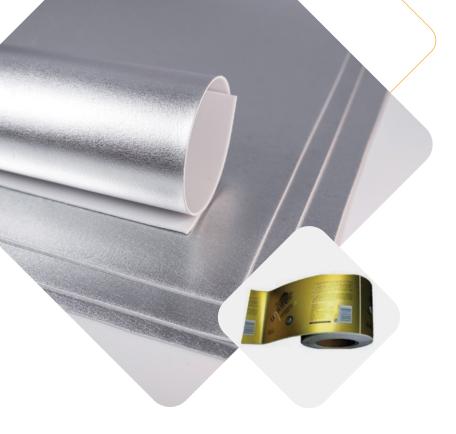

### **RAFLAR** (Aluminium Foil)

RAFLAR is the latest addition to our product offering making us a One-Stop Shop for our Customers. Equipped with state-of-the-art machinery, we offer globally benchmarked aluminium foil ranging from 5.5 Microns to 140+ Microns to our Business Partners.

### Complying with Global Food-contact and quality certifications, RAFLAR range of products offers various features like

- » Excellent barrier
- » Excellent dead fold properties
- » Excellent formability and structure stability
- » Enhance hygiene, safety and product security
- » Excellent heat performance
- » Customised and precise performance

#### **RAFLAR** range of products are collated in below categories

A wide selection of thicknesses for FMCG and pharmaceutical applications.

Range of products complying with all regulatory norms for various pharmaceutical packaging applications.

Please refer to catalogue of RAFLAR range of products for more details

• Hospitality, restaurants & cafe