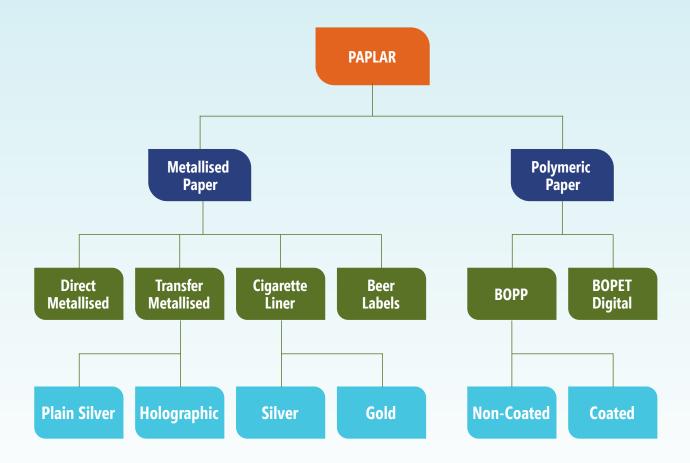

Direct Metallised Paper available in various grammages on different base papers

## TMP+

Transfer Metallised Paper range offers excellent gloss and is available in grammages up to 80 gsm on different base papers

## PP+

Non-tearable Polymeric Paper with excellent printing surface for offset and digital printing for varied applications

**SALES ENQUIRIES** pfb.info@srf.com

SRF's PAPLAR range is the newest addition to our portfolio consisting of Metallised Paper and Polymeric Paper. PAPLAR places us uniquely as a one-stop shop for Metallised Paper, BOPP & BOPET-based Polymeric Paper. PAPLAR range of products cater to wide variety of applications like label face stock, photo albums, outdoor posters, maps, children's books and much more ...

| Direct Metallised<br>Paper   | <ul> <li>» Metallised on one side coated (C1S) chromo paper</li> <li>» Suitable for use as label face stock</li> <li>» Excellent printing surface</li> <li>» Available in 52 gsm, 77 gsm and 82 gsm</li> </ul>                                                    |
|------------------------------|-------------------------------------------------------------------------------------------------------------------------------------------------------------------------------------------------------------------------------------------------------------------|
| Transfer Metallised<br>Paper | <ul> <li>Available in plain silver and holography</li> <li>Can be metallised on different base papers like         C1S chromo paper, MG poster     </li> <li>High gloss for excellent aesthetic appeal</li> <li>Available in 54 gsm, 79 gsm and 84 gsm</li> </ul> |
| Cigarette Liner              | <ul> <li>» Available in silver and gold colour</li> <li>» Metallized on maplitho paper</li> <li>» Available in 59 gsm (silver), 61 gsm (gold)</li> </ul>                                                                                                          |
| Beer Labels                  | <ul> <li>» Metallised on high wet strength paper</li> <li>» High gloss for excellent shelf appeal</li> <li>» Available in 64 gsm</li> </ul>                                                                                                                       |

| BOPP Polymeric<br>Paper | <ul> <li>» Non-tearable</li> <li>» Water resistant</li> <li>» Oil and chemical resistant</li> <li>» Excellent printing</li> <li>» Smooth surface</li> <li>» Tough</li> <li>» Available in coated and non-coated options</li> <li>» Available in 75, 95, 130, 150, 275 and 330 microns</li> </ul> |
|-------------------------|--------------------------------------------------------------------------------------------------------------------------------------------------------------------------------------------------------------------------------------------------------------------------------------------------|
| BOPET Digital           | <ul> <li>» Non-tearable</li> <li>» Excellent digital printing options in both dry and wet toner applications</li> <li>» Gives excellent aesthetic appeal in photo albums</li> <li>» Available in 120 microns</li> </ul>                                                                          |