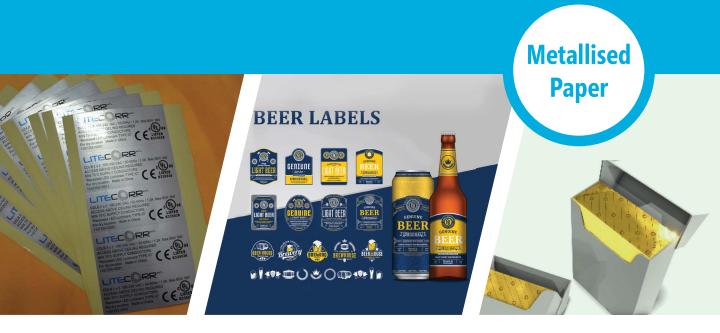

| Direct Metallised<br>Paper   | <ul> <li>» Metallised on one side coated (C1S) chromo paper</li> <li>» Suitable for use as label face stock</li> <li>» Excellent printing surface</li> <li>» Available in 52 gsm, 77 gsm and 82 gsm</li> </ul>                                                    |
|------------------------------|-------------------------------------------------------------------------------------------------------------------------------------------------------------------------------------------------------------------------------------------------------------------|
| Transfer Metallised<br>Paper | <ul> <li>Available in plain silver and holography</li> <li>Can be metallised on different base papers like         C1S chromo paper, MG poster     </li> <li>High gloss for excellent aesthetic appeal</li> <li>Available in 54 gsm, 79 gsm and 84 gsm</li> </ul> |
| Cigarette Liner              | <ul> <li>» Available in silver and gold colour</li> <li>» Metallized on maplitho paper</li> <li>» Available in 59 gsm (silver), 61 gsm (gold)</li> </ul>                                                                                                          |
| Beer Labels                  | <ul> <li>» Metallised on high wet strength paper</li> <li>» High gloss for excellent shelf appeal</li> <li>» Available in 64 gsm</li> </ul>                                                                                                                       |