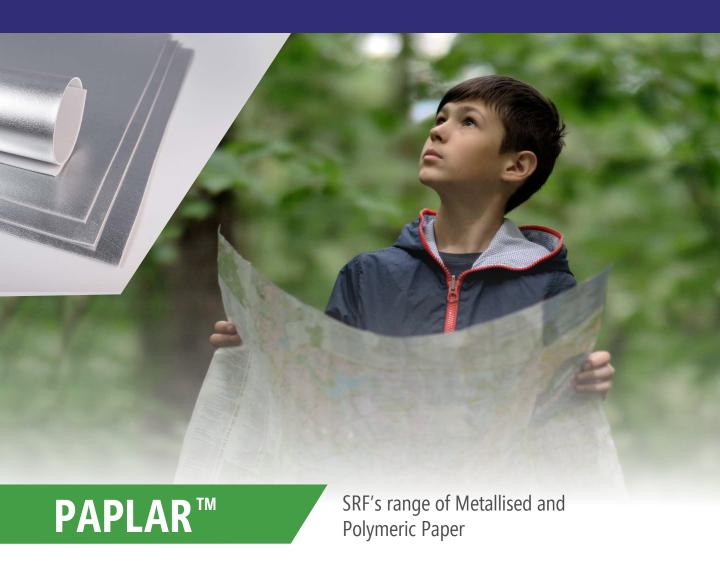

## PP+

Non-tearable Polymeric Paper with excellent printing surface for offset and digital printing for varied applications

**SALES ENQUIRIES** pfb.info@srf.com

SRF's PAPLAR range is the newest addition to our portfolio consisting of Metallised Paper and Polymeric Paper. PAPLAR places us uniquely as a one-stop shop for Metallised Paper, BOPP & BOPET-based Polymeric Paper. PAPLAR range of products cater to wide variety of applications like label face stock, photo albums, outdoor posters, maps, children's books and much more ...