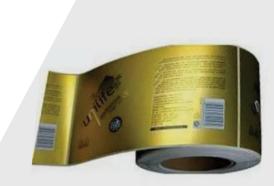

## PP+

Non-tearable Polymeric Paper with excellent printing surface for offset and digital printing for varied applications

**SALES ENQUIRIES** pfb.info@srf.com

SRF's PAPLAR range is the newest addition to our portfolio consisting of Metallised Paper and Polymeric Paper. PAPLAR places us uniquely as a one-stop shop for Metallised Paper, BOPP & BOPET-based Polymeric Paper. PAPLAR range of products cater to wide variety of applications like label face stock, photo albums, outdoor posters, maps, children's books and much more ...

| Direct Metallised<br>Paper   | <ul> <li>» Metallised on one side coated (C1S) chromo paper</li> <li>» Suitable for use as label face stock</li> <li>» Excellent printing surface</li> <li>» Available in 52 gsm, 77 gsm and 82 gsm</li> </ul>                                                    |
|------------------------------|-------------------------------------------------------------------------------------------------------------------------------------------------------------------------------------------------------------------------------------------------------------------|
| Transfer Metallised<br>Paper | <ul> <li>Available in plain silver and holography</li> <li>Can be metallised on different base papers like         C1S chromo paper, MG poster     </li> <li>High gloss for excellent aesthetic appeal</li> <li>Available in 54 gsm, 79 gsm and 84 gsm</li> </ul> |
| Cigarette Liner              | <ul> <li>» Available in silver and gold colour</li> <li>» Metallized on maplitho paper</li> <li>» Available in 59 gsm (silver), 61 gsm (gold)</li> </ul>                                                                                                          |
| Beer Labels                  | <ul> <li>» Metallised on high wet strength paper</li> <li>» High gloss for excellent shelf appeal</li> <li>» Available in 64 gsm</li> </ul>                                                                                                                       |