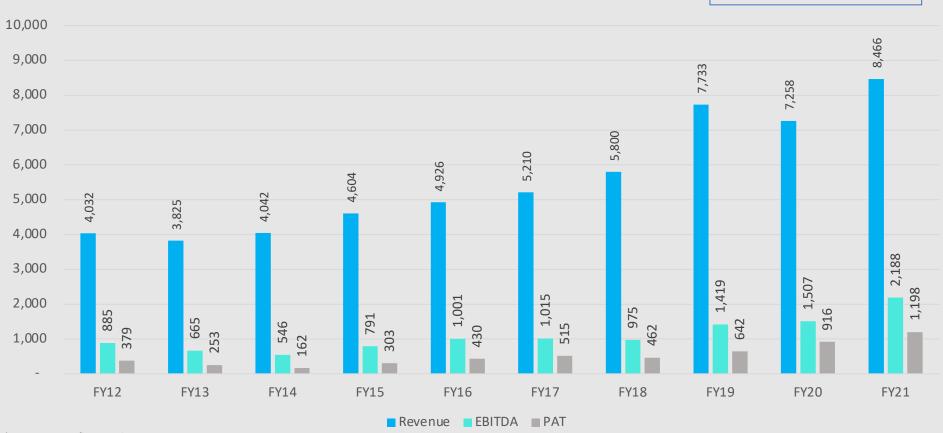

## **SRF Consolidated Financials**

## **Revenue Vs Operating Profit**

## **SRF Consolidated Financials**

<sup>\*</sup>CER income inflow until FY13

<sup>\*\*</sup>Numbers have been shown only for continued operations from FY20 onwards