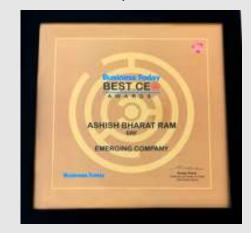

#### 2021

- SRF's Specialty Chemicals Business awarded the Syngenta Supplier Award 2020 for performance
- 'STATE SAFETY AWARD 2021' by the Rajasthan Government

Managing Director, Mr. Ashish Bharat Ram named India's Best CEO in the emerging company category by **Business Today** 