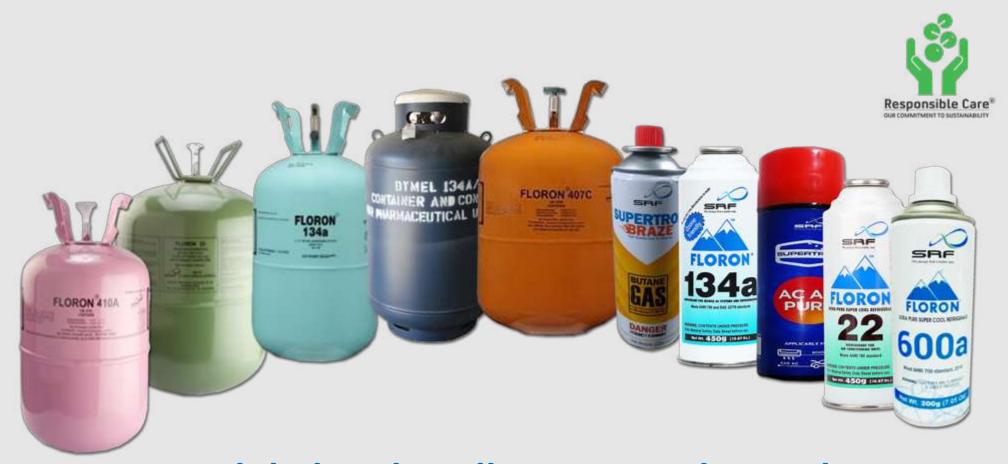

#### **Refrigerants**

**Brand: FLORON** 

F 22, F 32, F 134a, F 125

**HFC Blends**: F 410A,

F 404A, F 407C, F 600a, F 467A