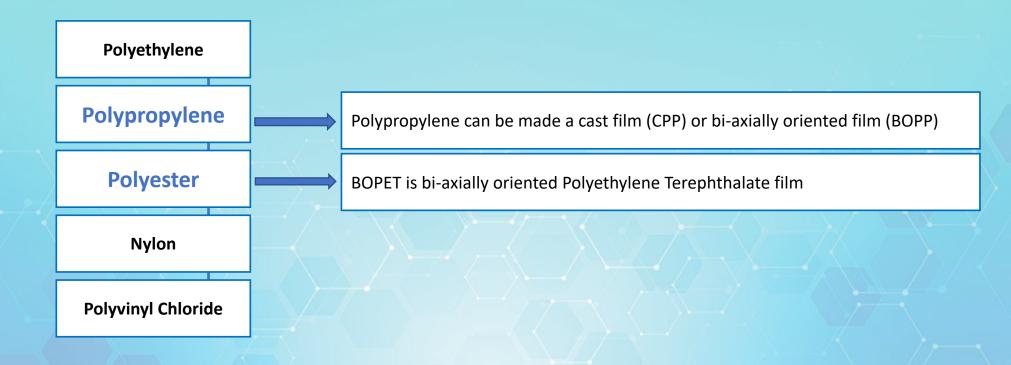

## **Classification of Plastic Films**

**Plastic film** is a thin continuous polymeric material. Thicker plastic material is often called a "sheet". These thin plastic membranes are used to separate areas or volumes, to hold items, to act as barriers, or as printable surfaces.

Almost all plastics can be formed into a thin film. Some of the primary ones are:

## **BOPET films**

**Brand: PETLAR** 

Transparent

Metallised

High-Performance

## **BOPP films**

Brand: OPLAR

Sealable

Non-sealable

Metallised

High-Performance